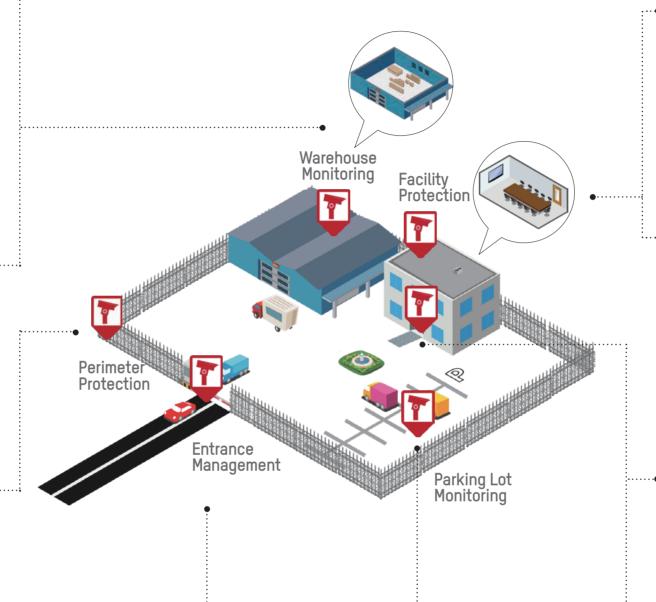

# System Design - Industrial Parks \_\_\_\_\_\_

### ■ How to have both a panoramic view and a highly detailed image

Combine a fisheye camera (which provides a 360°panoramic view) with a 2MP PTZ (which captures high definition detail), and integrates them seamlessly. They work together via click-and-zoom operation to bring you both a panoramic view and highly detailed image.

### How to increase nighttime visibility for securing valuable goods

Indoor box camera with DarkFighter ultra low light technology and super large aperture HD lens delivers a top-notch noise-free image in a dimly lit environment.

## How to keep a perimeter secure and stay vigilant to unexpected events

Utilize HD products that provide up to 4K resolution, 200m IR range, and Smart detection technologies to best protect perimeter security.

### ■ How to control vehicle access efficiently

Smart solution provides an outdoor IR bullet camera with ultra-low light capability, excellent strong light compensation, license plate recognition (LPR), and vehicle color identification to efficiently control the access of any vehicle.

## ■ How to cover a large area like parking lot and detect any intruder automatically

Outdoor IR PTZ camera can solve this problem with 23x optical zoom, Smart tracking, low light technology and up to 200m IR range.

## How to use only one camera to cover a location without a blind spot

lini fisheye network cameras featuring various resolutions (12MP, 6MP, 4MP, 3MP). Additionally, hardware or software de-warping with IR LEDs makes it possible to use only one camera to cover the area without any blind spots.

## ■ How to build a reliable, fully compatible and flexible video platform to manage a security system

Discover an easy-to-use, reliable, and feature-rich video management platform by using CMS Pro and embedded NVR for centralized alarm control and intelligent video analytics.

### How to see clearly what happens inside the building as well as outside

The indoor IR dome camera with 140dB industry-leading wide dynamic range, triple exposure technology, and up to 30m IR range provides a crystal clear view.

# ■ How to send an alert automatically when a vehicle enters a no-parking area

Outdoor IR dome camera with excellent low light visibility and Smart intrusion detection can automatically send an alert when a vehicle enters a restricted area.