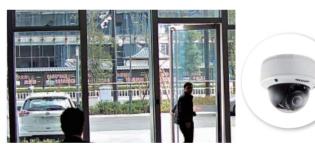

# ■ How to send an alert automatically when a vehicle enters a no-parking area

Outdoor IR dome camera with excellent low light visibility and Smart intrusion detection can automatically send an alert when a vehicle enters a restricted area.