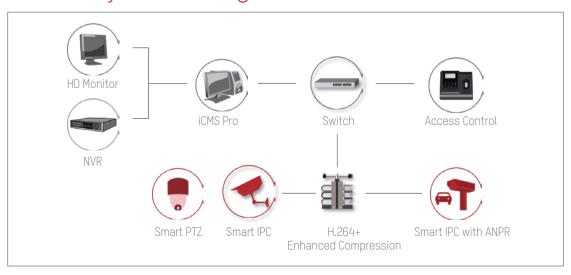

## ■ How to build a reliable, fully compatible and flexible video platform to manage a security system

Discover an easy-to-use, reliable, and feature-rich video management platform by using CMS Pro and embedded NVR for centralized alarm control and intelligent video analytics.