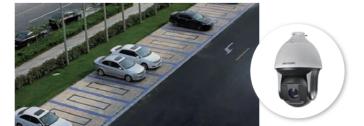

## ■ How to cover a large area like parking lot and detect any intruder automatically

Outdoor IR PTZ camera can solve this problem with 23x optical zoom, Smart tracking, low light technology and up to 200m IR range.