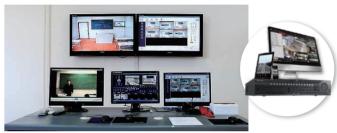

## ■ How to build a reliable, fully compatible and flexible video platform to manage a security system

Discover an easy-to-use, reliable, and feature-rich video management platform by using CMS Pro and embedded NVR for centralized alarm control and intelligent video analytics.