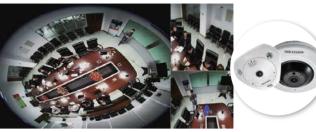

### ■ How to have both a panoramic view and a highly detailed image

Combine a fisheye camera (which provides a 360°panoramic view) with a 2MP PTZ (which captures high definition detail), and integrates them seamlessly. They work together via click-and-zoom operation to bring you both a panoramic view and highly detailed image.

## How to use only one camera to cover a location without a blind spot

lini fisheye network cameras featuring various resolutions (12MP, 6MP, 4MP, 3MP). Additionally, hardware or software de-warping with IR LEDs makes it possible to use only one camera to cover the area without any blind spots.